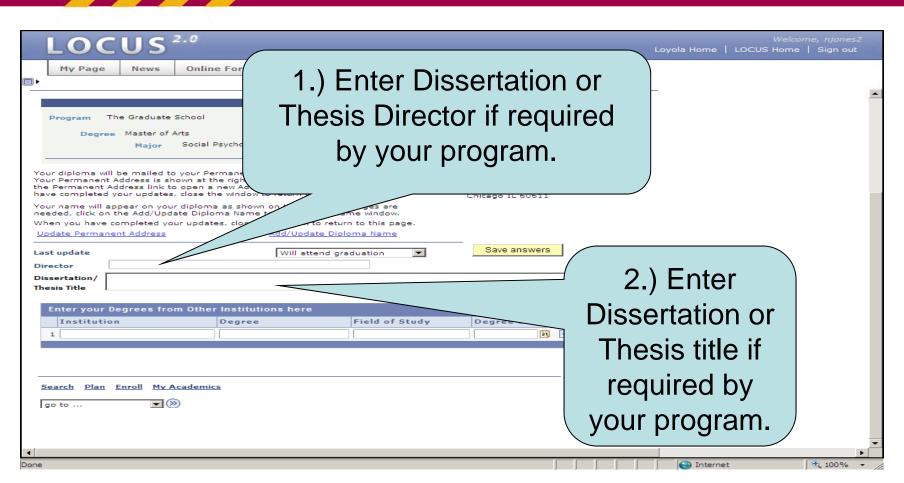

## Additional Steps for Graduate Students

| My Page News                                            | Online Forms Gues                                                                                | at Administration                   | (                                 | 3.) Enter the    | ut |
|---------------------------------------------------------|--------------------------------------------------------------------------------------------------|-------------------------------------|-----------------------------------|------------------|----|
|                                                         |                                                                                                  |                                     |                                   | Institution,     | 1  |
| Program The Graduate                                    | School Car                                                                                       | reer Graduate                       |                                   | Degree, Field of |    |
| Degree Master of<br>Major                               | Arts<br>Social Psychology                                                                        |                                     | Refresh N                         | Study, and       |    |
| ur Permanent Address is sl                              | o your Permanent Address as<br>nown at the right. If changes a                                   | are needed, click on                | Lucy S. King<br>1234 West Chicago |                  |    |
| ve completed your updates<br>ur name will appear on you | o open a new Address Change<br>,, close the window to return to<br>n diploma as shown on the rig | o this page.<br>ght. If changes are | Chicago                           | Degree Date for  |    |
|                                                         | ate Diploma Name to open a<br>our updates, close the window<br><u>Add/Upda</u>                   | to return to this p                 |                                   | previous         |    |
| t update                                                | Will att                                                                                         | tend graduation                     | Save answers                      | degrees earned.  |    |
| sertation/ How to effections Title                      | kman<br>vely demonstrate student info                                                            | prination systems in a post-r       | modern world.                     | a groot control  |    |
|                                                         | m Other Institutions here                                                                        |                                     | First 🔍 🕨 La                      | est              |    |
|                                                         | Degree                                                                                           | Field of Study                      | Degree Date                       |                  |    |
| Institution<br>1                                        |                                                                                                  |                                     |                                   |                  |    |
| 1                                                       | . To add n                                                                                       | ore                                 |                                   |                  |    |
| earch Plan                                              | e: To add n                                                                                      |                                     |                                   |                  |    |
| Earch Plan                                              | e: To add n<br>one previo                                                                        |                                     |                                   |                  |    |
| earch Plan<br>than                                      |                                                                                                  | ous                                 |                                   |                  |    |
| earch Plan<br>than                                      | one previo<br>ree, click th                                                                      | ous                                 |                                   | Internet 100%    |    |